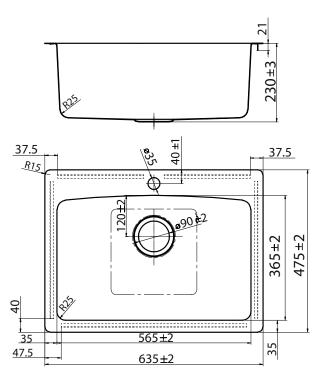

#### Overall Dimensions:

635 L x 475 W x 230mm D

#### Bowl:

- / 45L bowl with centre taphole
- / 304 stainless steel bowl with 25mm internal corner radius
- / 90mm stainless steel basket waste
- / Minimalist style with flat edge design