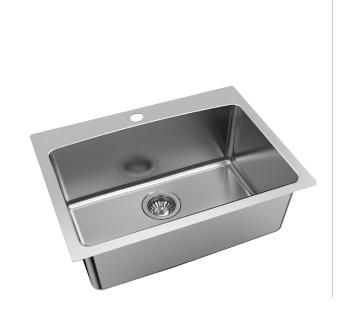

# Nugleam<sup>™</sup> 45L Utility Sink

#### Overall Dimensions:

635 L x 475 W x 230mm D

#### Bowl:

- / 45L bowl with centre taphole
- / 304 stainless steel bowl with 25mm internal corner radius
- / 90mm stainless steel basket waste
- / Minimalist style with flat edge design